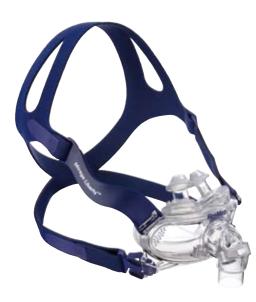

### **Mirage Liberty**

FULL FACE MASK

### **Comfort meets performance**

- New dual-wall mouth cushion and nasal pillows with trampoline action—enhance comfort and seal.
- Seal with stability—supportive headgear with stabilizing elements helps achieve seal without overtightening mask.
- **Quiet performance**—built-in vents disperse air gently and quietly.
- A choice of mouth cushion and nasal pillow sizes—you'll find the perfect fit for you.

### Less mask, more freedom

- Free field of vision—liberating design gives you the freedom to read, watch television and wear glasses at bedtime.
- Less contact with skin—reduces the chances of irritation.
- Feels light on the face—one of the lightest full face masks you will find.

### Making it easier

- **First-time fit**—dual-wall mouth cushion and nasal pillows provide comfortable seal, when fitted correctly.
- Easy to put on and take off—headgear stays in shape when removed.
- **Easy to clean**—fewer parts make it simple to assemble and disassemble.
- **Designed for your lifestyle**—comprehensive support package with travel bag, quick-fitting guide and user guide.